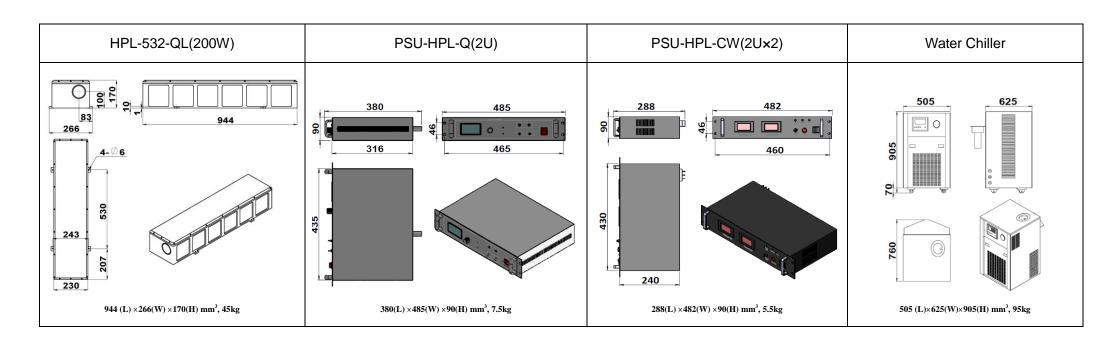

| Wavelength (nm)                    | 532±1                                                    |   |    |
|------------------------------------|----------------------------------------------------------|---|----|
| Operating mode                     | Q-switched: AOM (Acousto-Optic Modulation)               |   |    |
| Average power (W)                  | 200                                                      |   |    |
| Pulse duration (ns)                | ~100 @ 200W                                              |   |    |
| Rep. rate (kHz)                    | 15 (It is possible to customize other repetition rates ) |   |    |
| Single pulse energy (mJ)           | >13@15kHz                                                | 5 | i. |
| Peak power (kW)                    | >130 @ 15kHz                                             | 5 | 1  |
| Ave power stability (over 4 hours) | <3% or <5%                                               |   |    |
| Beam divergence, full angle (mrad) | <3.5                                                     |   |    |
| Beam diameter at the aperture (mm) | ≥15                                                      |   |    |
| Beam height from base plate (mm)   | 55                                                       |   |    |
| Warm-up time (minutes)             | <10                                                      |   |    |
| Cooled method                      | Water Cooled                                             |   |    |
| Operating temperature (°C)         | 15~35                                                    |   |    |
| Power supply (220V AC)             | PSU-HPL(2Ux3)                                            |   |    |
| Expected lifetime (hours)          | 10000                                                    |   |    |
| Warranty period                    | 1 year                                                   |   |    |
|                                    |                                                          |   |    |